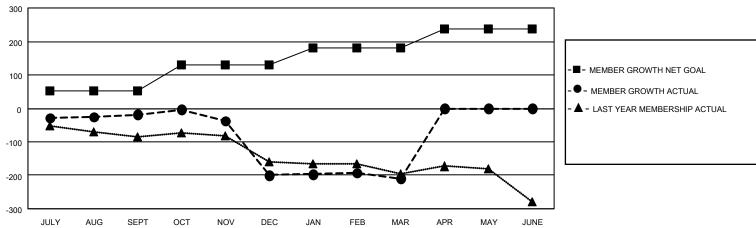

## GOALS AND ACTUAL MEMBERS CUMULATIVE

| DROPPED CLUBS: 9            |     | 90 CLUBS OF 187 ADDED 1 OR MORE | GENDER DISTRIBUTION             |                |     |
|-----------------------------|-----|---------------------------------|---------------------------------|----------------|-----|
|                             |     | NEW MEMBERS                     | MALE                            | 2,235 (59.82%) |     |
| DROPPED MEMBERS             |     |                                 | FEMALE                          | 1,501 (40.18%) |     |
| DECEASED                    | 47  | CLICK HERE FOR CUMULATIVE       | TOTAL FAMILY UNIT MEMBERS       |                | 838 |
| CLUB CANCELLED 37 OTHER 367 |     | MEMBERSHIP DATA                 | FAMILY MEMBERS PAYING HALF DUES |                | 427 |
| TOTAL                       | 451 |                                 | 1000                            |                |     |