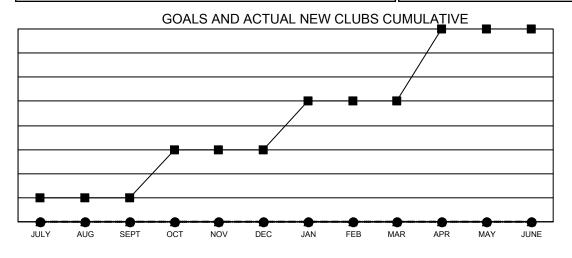

■- CURRENT YEAR GOALS FOR NEW CLUBS

- CURRENT YEAR ACTUAL NEW CLUBS

▲ - LAST YEAR ACTUAL NEW CLUBS